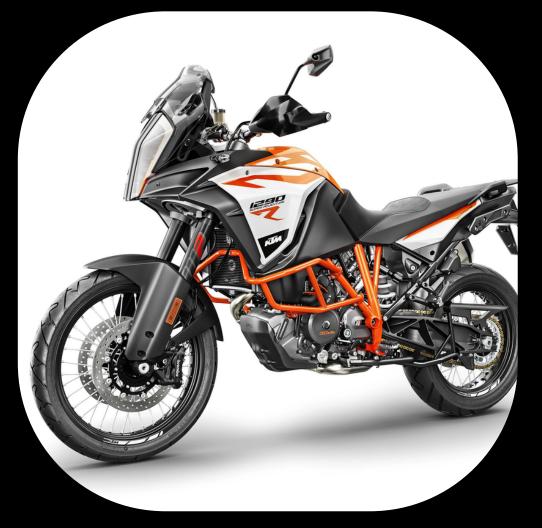

# KTM 1290 SUPER ADVENTURE R

UNITS: 2 1290CC

**DAILY: \$198USD | WEEKLY: \$1386USD** 