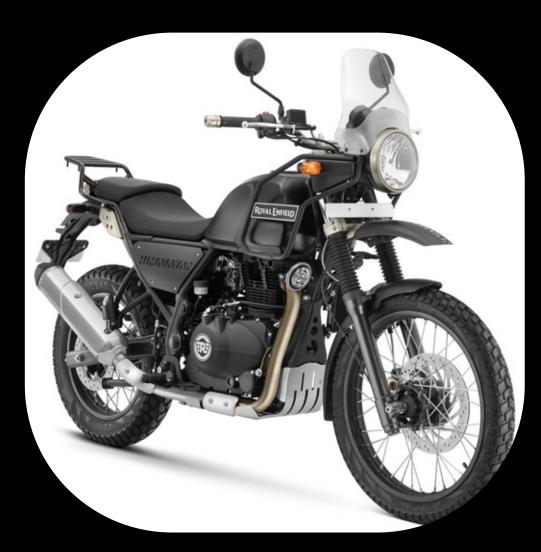

#### ROYAL ENFIELD HIMALAYAN

**UNITS: 3 411CC** 

DAILY: \$77USD | WEEKLY: \$593USD