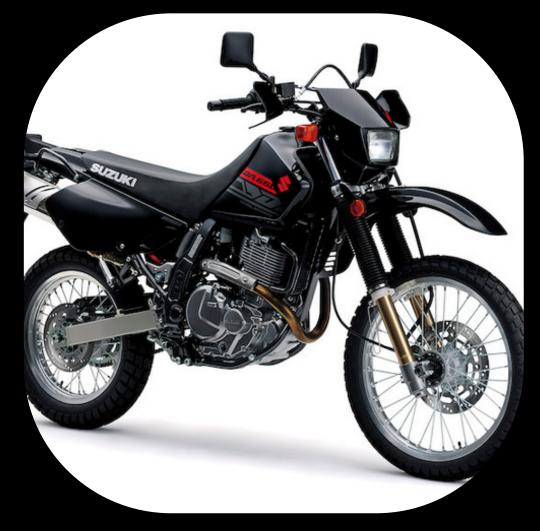

# KTM 1290 SUPER ADVENTURE R

UNITS: 2 1290CC

**DAILY: \$198USD | WEEKLY: \$1386USD** 



#### KTM 890 ADVENTURE R

UNITS: 2 890CC

DAILY: \$167USD | WEEKLY: \$1540USD



# KTM 790 ADVENTURE

UNITS: 2 790CC

DAILY: \$162USD | WEEKLY: \$1134USD



#### KTM 390 ADVENTURE

UNITS: 3 390CC

DAILY: \$90USD | WEEKLY: \$630USD



# OUR FLEET





# HONDA AFRICA TWIN DCT

UNITS: 2 1000CC

DAILY: \$171USD | WEEKLY: \$1197USD



#### HONDA XR 650 L

UNITS: 3 650CC

DAILY: \$122USD | WEEKLY: \$854USD



#### HONDA XRE 300

UNITS: 3
300CC

DAILY: \$77USD | WEEKLY: \$539USD



#### ROYAL ENFIELD HIMALAYAN

**UNITS: 3 411CC** 

DAILY: \$77USD | WEEKLY: \$593USD





# SUZUKI DR 650

UNITS: 3 650CC

DAILY: \$108USD | WEEKLY: \$756USD



# SUZUKI VSTROM

UNITS: 2 650CC

DAILY: \$131USD | WEEKLY: \$917USD



# TRIUMPH TIGER 900 RALLY

UNITS: 2 890CC

DAILY: \$167USD | WEEKLY: \$1540USD



#### SCOOTER FATTY 150

UNITS: 1 150CC

DAILY: \$25USD | WEEKLY: \$175USD





# DUCATI DESERTX

UNITS: 1 937CC

DAILY: \$190USD | WEEKLY: \$1330USD



#### BMW F800GS

UNITS: 2 800CC

DAILY: \$170USD | WEEKLY: \$1190USD



# YAMAHA TENERE 700

UNITS: 1 700CC

**DAILY: \$170USD | WEEKLY: \$11900USD** 



# TRUCK 4X4 RAM 1500

UNITS: 1 1500CC

**DAILY: \$200USD | WEEKLY: \$1400USD** 



#### MOTORCYCLE RENTALS

- MOTORCYCLE READY TO ROLL.
- FULLY FUELED TANK.
- UNLIMITED MILEAGE.
- (2) 35LT. GIVI SADDLEBAGS + (1) 45LT. GIVI DUFFLEBAG.
- EMERGENCY KIT, FULL TIRE REPAIR